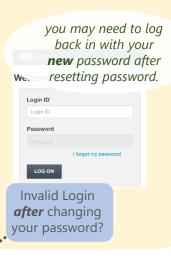

Thank you for your understanding.

Haven't logged in for over 90 days?

Passwords are good for 90 days to protect student's data.

You will be prompted to change your password.

Forgot your password?

Click " I forgot my password" on the Log on screen.

Lome to MyEduca

- ☑ Both Login ID and Password are Case Sensitive.
- ☑ Pop-ups are **Enabled.**
- ✓ Close your browser completely and try again or try with another browser. (Chrome, Firefox, Microsoft Edge etc)