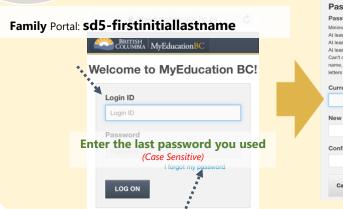

Thank you for your understanding.

Haven't logged in for over 90 days?

Passwords are good for 90 days to protect student's data.

You will be prompted to change your password.

Forgot your password?

Click " I forgot my password" on the Log on screen.

The recovery process asks for your current Login ID, Email address, and your security question.
They are **Case Sensitive.** 

Password Reset
Login ID
Your login ID
en.
(Case Sensitive)
Primary email
address given to the school
(Case Sensitive)
Security question