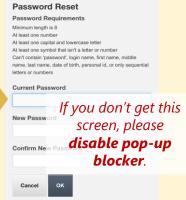

The recovery process asks for your current Login ID, Email address, and your security question.
They are **Case Sensitive.** 

Password Reset
Login ID
Your login ID
en.
(Case Sensitive)
Primary email
address given to the school
(Case Sensitive)
Security question

Lome to MyEduca

- ☑ Both Login ID and Password are Case Sensitive.
- ☑ Pop-ups are **Enabled.**
- ✓ Close your browser completely and try again or try with another browser. (Chrome, Firefox, Microsoft Edge etc)