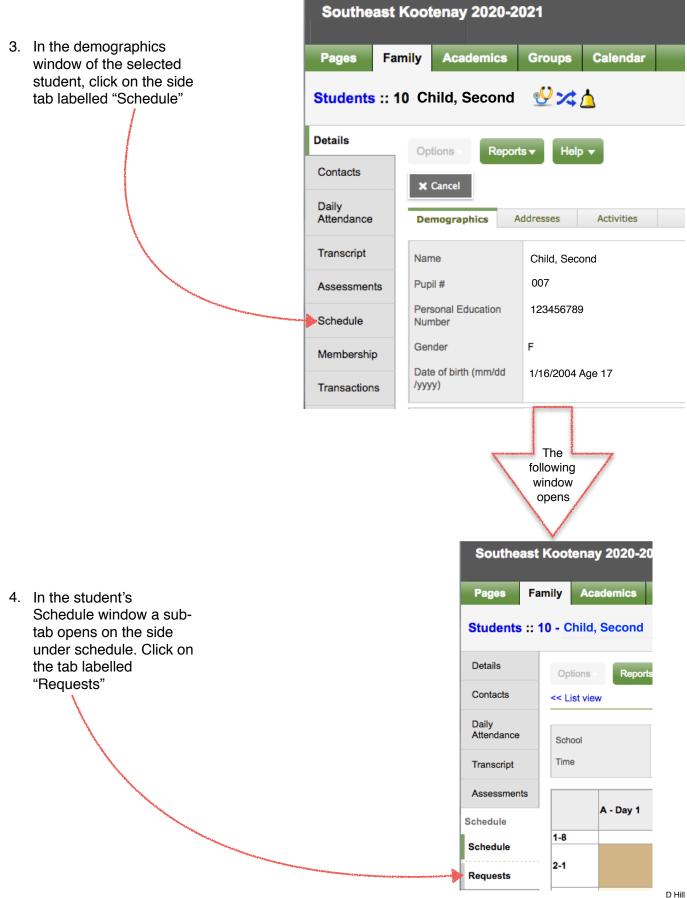

Southeast Kootenay 2020-2021 1. From the "Home Page" when you first login to the Family Family Calendar Pages Academics Groups Portal of MyEd Family tab MyEducation BC PRODUCTION select and click on the top tab "Family". Home MyEducation**BC** BRITISH COLUMBIA Page Directory One Student. One Record. All of British Columbia. Recent Activity Last 30 days Search: Attendance Grades Filename Name, Student 🔊 Report Cards - Mi • 03/02/2021 - Term Grades Posted (CAREER-LIFE CONNECTIONS B (CAPSTONE OUTSIDE)) Teacher: Slater, 🔁 Report Cards - Mi в • 03/02/2021 - Term Grades Posted (CHEMISTRY 12) Teacher: Walmsley, W The following window opens Southeast Kootenay 2020-2021 Calendar Academics Groups Pages Family Students Details Options -Reports -Help Search on Name 0 7P a÷z 2. Select the student whose course Contacts 0 of 2 selected requests you wish to Daily DOB Name view by clicking on Grade Attendance their name in blue Child, First 4/17/2003 12 Transcript Child, Second 1/19/2005 10 Assessments Schedule The following window opens D Hill