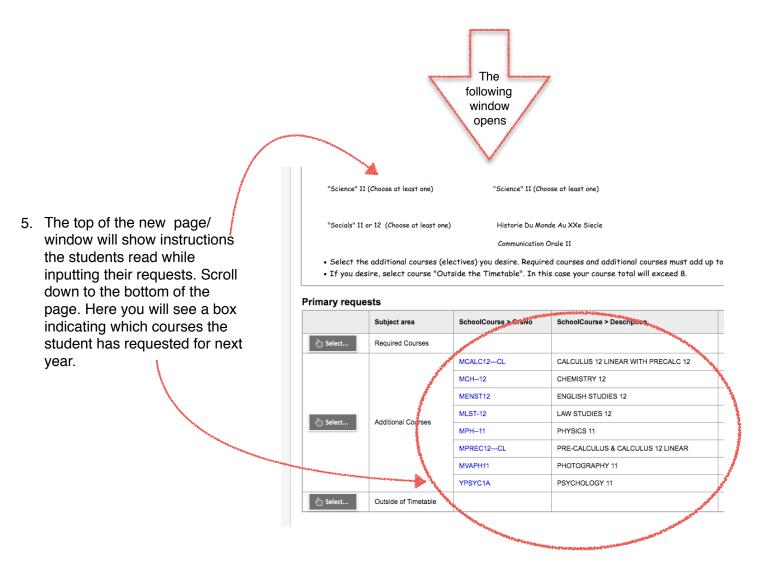

## Viewing Requested Courses in MyEd

A full time table consists of 8 courses. Students could have more than 8 courses is they have selected outside the timetable classes (e.g., Choir, Leadership, Yearbook...)