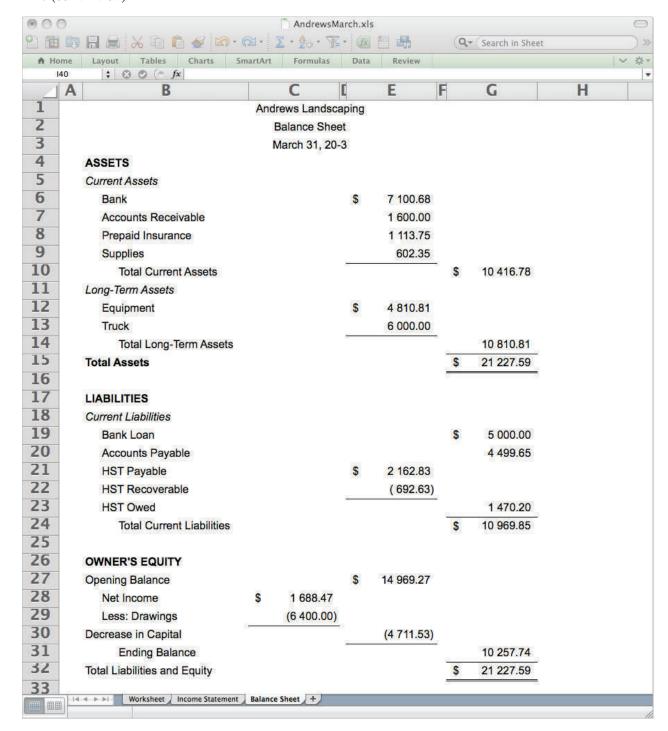

| ASSETS                       |      |   |   |   |    |      |   |   |   |   |      |   |   |   |   |
|------------------------------|------|---|---|---|----|------|---|---|---|---|------|---|---|---|---|
| Current Assets               |      |   |   |   |    |      |   |   |   |   |      |   |   |   |   |
| Bank                         |      |   |   |   |    | \$ 1 | 9 | 0 | 0 | _ |      |   |   |   |   |
| Accounts Receivable          |      |   |   |   |    | 19   | 5 | 0 | 0 | _ |      |   |   |   |   |
| Supplies                     |      |   |   |   |    |      | 7 | 0 | 0 | _ |      |   |   |   |   |
| Prepaid Insurance            |      |   |   |   |    |      | 9 | 7 | 3 | _ |      |   |   |   |   |
| Total Current Assets         |      |   |   |   |    |      |   |   |   |   | \$23 | 0 | 7 | 3 | _ |
| Long-Term Assets             |      |   |   |   |    |      |   |   |   |   |      |   |   |   |   |
| Equipment                    |      |   |   |   |    | \$22 | 0 | 0 | 0 | _ |      |   |   |   |   |
| Automobile                   |      |   |   |   |    | 21   | 0 | 0 | 0 | _ |      |   |   |   |   |
| Total Long-Term Assets       |      |   |   |   |    |      |   |   |   |   | 43   | 0 | 0 | 0 | _ |
| Total Assets                 |      |   |   |   |    |      |   |   |   |   | \$66 | 0 | 7 | 3 | _ |
| LIABILITIES                  |      |   |   |   |    |      |   |   |   |   |      |   |   |   |   |
| Accounts Payable             |      |   |   |   |    | \$ 4 | 8 | 3 | 5 | _ |      |   |   |   |   |
| Bank Loan                    |      |   |   |   |    | 5    | 0 | 0 | 0 | _ |      |   |   |   |   |
| HST Payable                  | \$ 2 | 3 | 2 | 5 | _  |      |   |   |   |   |      |   |   |   |   |
| Less: HST Recoverable        |      | 9 | 5 | 0 | _  |      |   |   |   |   |      |   |   |   |   |
| HST Owed                     |      |   |   |   |    | 1    | 3 | 7 | 5 | _ |      |   |   |   |   |
| Total Liabilities            |      |   |   |   |    |      |   |   |   |   | \$11 | 2 | 1 | 0 | _ |
| OWNER'S EQUITY               |      |   |   |   |    |      |   |   |   |   |      |   |   |   |   |
| P. Tang, Capital             |      |   |   |   |    |      |   |   |   |   |      |   |   |   |   |
| Balance January 1            |      |   |   |   |    | \$54 | 0 | 5 | 8 | _ |      |   |   |   |   |
| Net Income                   | \$15 | 8 | 0 | 5 | _  |      |   |   |   |   |      |   |   |   |   |
| Less: Drawings               | (15  | 0 | 0 | 0 | -) |      |   |   |   |   |      |   |   |   |   |
| Increase in Capital          |      |   |   |   |    |      | 8 | 0 | 5 | _ |      |   |   |   |   |
| Balance December 31          |      |   |   |   |    |      |   |   |   |   | 54   | 8 | 6 | 3 | _ |
| Total Liabilities and Equity |      |   |   |   |    |      |   |   |   |   | \$66 | 0 | 7 | 3 | _ |
|                              |      |   |   |   |    |      |   |   |   |   |      |   |   |   |   |