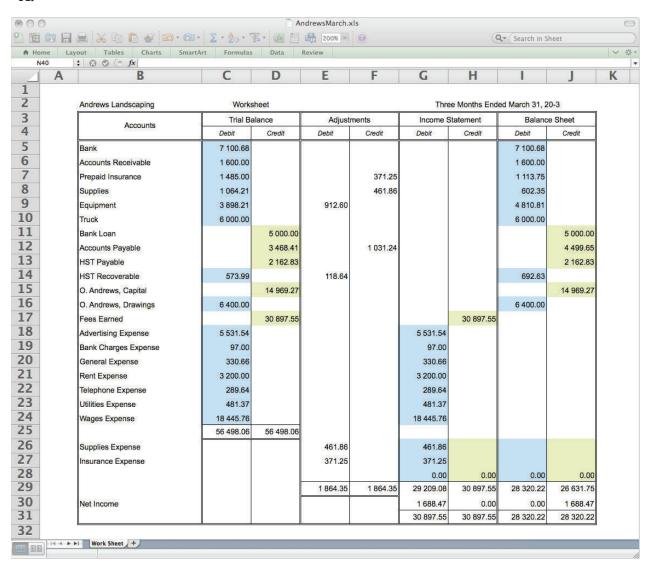

|    |   |

### **SECTION 8.5 REVIEW QUESTIONS** (page 320)

- 1. The structure of the IF function is prefix FUNCTION NAME (Condition, True Response, False Response) or =IF (Condition, True Response, False Response).
- 2. In a spreadsheet function, the data inside the brackets are called arguments.
- 3. The commas in the IF function separate the arguments.
- 4. The false response in an IF function will automatically show a predetermined result in the spreadsheet if a condition is not met.
- 5. In an IF function, labels for true and false responses are entered inside quotation marks.
- 6. If you want the true response of an IF function to be a blank cell, you must enter two quotation marks with nothing inside them: "".

### **SECTION 8.5 EXERCISES** (page 320)

#### Exercise I, p. 320

A.



Exercise I, p. 320 (continued)

**B.** The formulas are shown in the worksheet.



Exercise I, p. 320 (continued)

**B.** (continued)



Exercise I, p. 320 (continued)

**B.** (continued)



### SECTION 8.5 SPREADSHEET EXTENSIONS (page 320)

The formula for a flexible label in the income statement at cell B18 is: =IF(E18>=0,"Net Income","Net Loss").



The formulas for the equity section of the balance sheet.



### **SECTION 8.5 SPREADSHEET EXTENSIONS** (continued)



| Name     | Date | 1 |
|----------|------|---|
| T Turric |      | · |

**REVIEW EXERCISES** (page 322)

# **Using Your Knowledge**

# Exercise I, p. 322

A. No, the clerk has not done anything seriously wrong. Regardless of whether an expense or a prepaid asset is debited at the time of purchase, the senior accountant ca