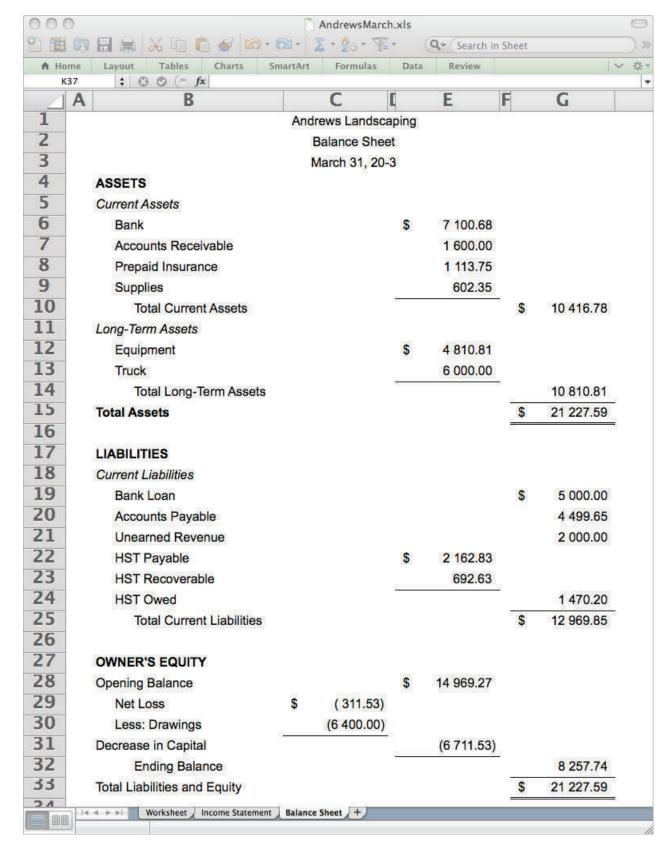

| Name | <br>Date |  |
|------|----------|--|
|      |          |  |

Exercise I, p. 288 (continued)

 $B_{\scriptscriptstyle{\bullet}}$  (continued)

| P. TANG AND COMPANY |  |
|---------------------|--|
| BALANCE SHEET       |  |
| DECEMBER 31, 20–4   |  |

| ASSETS                       |      |   |   |   |    |      |   |   |   |   |      |   |   |   |   |
|------------------------------|------|---|---|---|----|------|---|---|---|---|------|---|---|---|---|
| Current Assets               |      |   |   |   |    |      |   |   |   |   |      |   |   |   |   |
| Bank                         |      |   |   |   |    | \$ 1 | 9 | 0 | 0 | _ |      |   |   |   |   |
| Accounts Receivable          |      |   |   |   |    | 19   | 5 | 0 | 0 | _ |      |   |   |   |   |
| Supplies                     |      |   |   |   |    |      | 7 | 0 | 0 | _ |      |   |   |   |   |
| Prepaid Insurance            |      |   |   |   |    |      | 9 | 7 | 3 | _ |      |   |   |   |   |
| Total Current Assets         |      |   |   |   |    |      |   |   |   |   | \$23 | 0 | 7 | 3 | _ |
| Long-Term Assets             |      |   |   |   |    |      |   |   |   |   |      |   |   |   |   |
| Equipment                    |      |   |   |   |    | \$22 | 0 | 0 | 0 | _ |      |   |   |   |   |
| Automobile                   |      |   |   |   |    | 21   | 0 | 0 | 0 | _ |      |   |   |   |   |
| Total Long-Term Assets       |      |   |   |   |    |      |   |   |   |   | 43   | 0 | 0 | 0 | _ |
| Total Assets                 |      |   |   |   |    |      |   |   |   |   | \$66 | 0 | 7 | 3 | _ |
| LIABILITIES                  |      |   |   |   |    |      |   |   |   |   |      |   |   |   |   |
| Accounts Payable             |      |   |   |   |    | \$ 4 | 8 | 3 | 5 | _ |      |   |   |   |   |
| Bank Loan                    |      |   |   |   |    | 5    | 0 | 0 | 0 | _ |      |   |   |   |   |
| HST Payable                  | \$ 2 | 3 | 2 | 5 | _  |      |   |   |   |   |      |   |   |   |   |
| Less: HST Recoverable        |      | 9 | 5 | 0 | _  |      |   |   |   |   |      |   |   |   |   |
| HST Owed                     |      |   |   |   |    | 1    | 3 | 7 | 5 | _ |      |   |   |   |   |
| Total Liabilities            |      |   |   |   |    |      |   |   |   |   | \$11 | 2 | 1 | 0 | _ |
| OWNER'S EQUITY               |      |   |   |   |    |      |   |   |   |   |      |   |   |   |   |
| P. Tang, Capital             |      |   |   |   |    |      |   |   |   |   |      |   |   |   |   |
| Balance January 1            |      |   |   |   |    | \$54 | 0 | 5 | 8 | _ |      |   |   |   |   |
| Net Income                   | \$15 | 8 | 0 | 5 | _  |      |   |   |   |   |      |   |   |   |   |
| Less: Drawings               | (15  | 0 | 0 | 0 | -) |      |   |   |   |   |      |   |   |   |   |
| Increase in Capital          |      |   |   |   |    |      | 8 | 0 | 5 | _ |      |   |   |   |   |
| Balance December 31          |      |   |   |   |    |      |   |   |   |   | 54   | 8 | 6 | 3 | _ |
| Total Liabilities and Equity |      |   |   |   |    |      |   |   |   |   | \$66 | 0 | 7 | 3 | _ |
|                              |      |   |   |   |    |      |   |   |   |   |      |   |   |   |   |