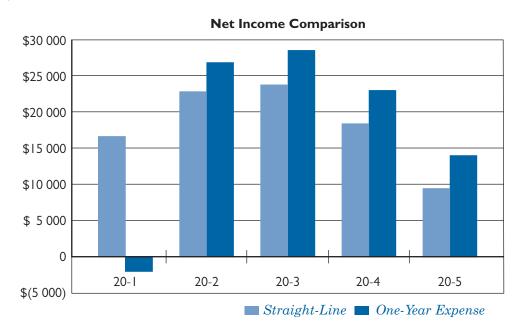

| <i>\$68 354</i> | \$65 270 | \$59 230 |
| Expenses                 |                 |               |                 |          |          |
| Depreciation—Van         | \$22 500        | _             | _               | _        | _        |
| Other Expenses           | <i>\$36 750</i> | <i>38 256</i> | <i>39 954</i>   | 42 570   | 45 320   |
| Total Expenses           | \$59 250        | \$38 256      | \$39 954        | \$42 570 | \$45 320 |
| Net Income               | \$(1 690)       | \$26 994      | \$28 400        | \$22 700 | \$13 910 |
| Net Income (from p. 302) | \$16 310        | \$22 494      | \$23 900        | \$18 200 | \$ 9410  |
|                          |                 |               |                 |          |          |

Exercise 3, p. 312 (continued)

В.



C. The year 20-1 misrepresents net income the most dramatically. In fact, applying the entire cost of the van in 20–1 produces a net loss. The net incomes for the other years are all overstated by \$4500. The least amount of tax would be paid in 20–1 (zero).

Exercise 4, p. 313

A.

| Bank                   | Accounts Receivable | Supplies         |
|------------------------|---------------------|------------------|
| 400                    | 8 285               | I 900   1 050 (I |
|                        |                     | 850              |
| Prepaid Insurance      | Land                | Buildings        |
| Frepaid insurance      | 50 000              | 70 000           |
| I 800   <i>1 175</i> ② |                     |                  |

Exercise 4, p. 313 (continued)

A. (c