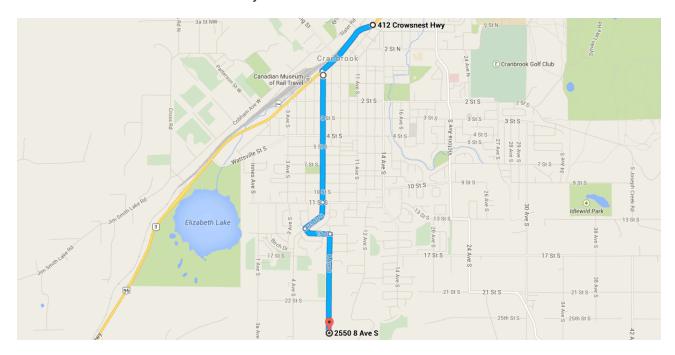

## Directions from 412 Crowsnest Hwy to 2550 8 Ave S

## O 412 Crowsnest Hwy

Cranbrook, BC V1C

1. Head southwest on Cranbrook St N/Crowsnest Trail/BC-3 W/BC-95 S toward Van Horne St N

1. Continue to follow Crowsnest Trail/BC-3 W/BC-95 S

800 m

2. Turn left onto 7 Ave S

3. Continue onto Larch Dr S

400 m

4. Turn left onto 15 St S

5. Take the 2nd right onto 8 Ave S

1.1 km

## **②** 2550 8 Ave S

Cranbrook, BC V1C 7E7

These directions are for planning purposes only. You may find that construction projects, traffic, weather, or other events may cause conditions to differ from the map