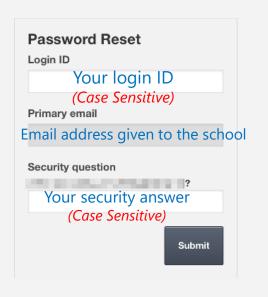

click here.

Forgot your password?

Click " I forgot my password" on the Log on screen.

The recovery process asks for your current Login ID, Email address, and your security question. They are **Case Sensitive**.