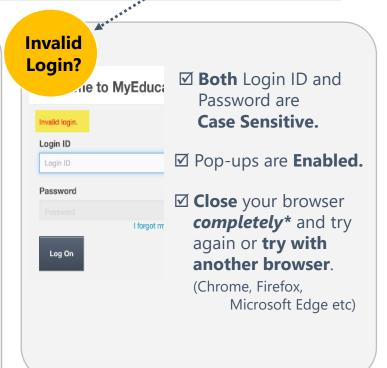

## Family Portal Login ID: sd5-firstinitiallastname (all lower case) you may need to log C back in with your **Password Reset new** password after Password Requirements Minimum length is 8 BRITISH COLUMBIA MyEducationBC resetting password. At least one number At least one capital and lowercase letter At least one symbol that isn't a letter or number Can't contain 'password', login name, first name, middle Welcome to MyEducation BC! Welcome to MyEducation BC! name, last name, date of birth, personal id, or only sequential Login ID Current Password Login ID Login ID Login ID New Password Password If you don't get this Password I forgot my password Enter the last password you used screen, please disable LOG ON (Case Sensitive) pop-up blocker\*. Invalid Login *after* I forgot my password changing your \* Disabling pop-up blocker LOG ON password?