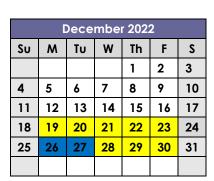

## Local School Calendar (School District No.5, Southeast Kootenay)

From the School Act, sections 87.01 and 87.02 and the new School Calendar Regulation

| Days in Session                                   | 180                                                 |
|---------------------------------------------------|-----------------------------------------------------|
| Days of Instruction                               | 173                                                 |
| Non-Instructional Professional Development Days   | 6                                                   |
| Administrative Day                                | 1                                                   |
| First Day of School                               | Tuesday, September 6, 2022                          |
| National Day for Truth and Reconciliation         | Friday, September 30, 2022                          |
| Thanksgiving Day                                  | Monday, October 10, 2022                            |
| Remembrance Day                                   | Friday, November 11, 2022                           |
| Christmas vacation period                         | Monday, December 19, 2022 - Monday, January 2, 2023 |
| Schools reopen after Christmas vacation           | Tuesday, January 3, 2023                            |
| First day of second semester                      | Monday, January 30, 2023                            |
| Family Day                                        | Monday, February 20, 2023                           |
| Spring vacation period                            | Monday, March 20, 2023 to Friday, March 31, 2023    |
| Schools reopen after Spring vacation              | Monday, April 3, 2023                               |
| Good Friday                                       | Friday, April 7, 2023                               |
| Easter Monday                                     | Monday, April 10, 2023                              |
| Victoria Day                                      | Monday, May 22, 2023                                |
| Last day of school for students                   | Thursday, June 29, 2023                             |
| Administrative Day                                | Friday, June 30, 2023                               |
| Minimum Hours of instruction (Kindergarten)       | 853 hrs                                             |
| Minimum Hours of instruction (Elementary)         | 878 hrs                                             |
| Minimum Hours of instruction (Secondary)          | 952 hrs                                             |
| Minimum Hours of instruction per day (Elementary) | 5 hrs 5 min                                         |
| Minimum Hours of instruction per day (Secondary)  | 5 hrs 31 min                                        |
|                                                   |                                                     |