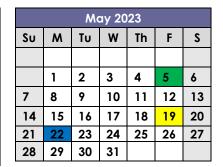

## Local School Calendar (School District No.5, Southeast Kootenay)

From the School Act, sections 87.01 and 87.02 and the new School Calendar Regulation

| Days in Session                                   | 180                                                 |
|---------------------------------------------------|-----------------------------------------------------|
| Days of Instruction                               | 173                                                 |
| Non-Instructional Professional Development Days   | 6                                                   |
| Administrative Day                                | 1                                                   |
| First Day of School                               | Tuesday, September 6, 2022                          |
| National Day for Truth and Reconciliation         | Friday, September 30, 2022                          |
| Thanksgiving Day                                  | Monday, October 10, 2022                            |
| Remembrance Day                                   | Friday, November 11, 2022                           |
| Christmas vacation period                         | Monday, December 19, 2022 - Monday, January 2, 2023 |
| Schools reopen after Christmas vacation           | Tuesday, January 3, 2023                            |
| First day of second semester                      | Monday, January 30, 2023                            |
| Family Day                                        | Monday, February 20, 2023                           |
| Spring vacation period                            | Monday, March 20, 2023 to Friday, March 31, 2023    |
| Schools reopen after Spring vacation              | Monday, April 3, 2023                               |
| Good Friday                                       | Friday, April 7, 2023                               |
| Easter Monday                                     | Monday, April 10, 2023                              |
| Victoria Day                                      | Monday, May 22, 2023                                |
| Last day of school for students                   | Thursday, June 29, 2023                             |
| Administrative Day                                | Friday, June 30, 2023                               |
| Minimum Hours of instruction (Kindergarten)       | 853 hrs                                             |
| Minimum Hours of instruction (Elementary)         | 878 hrs                                             |
| Minimum Hours of instruction (Secondary)          | 952 hrs                                             |
| Minimum Hours of instruction per day (Elementary) | 5 hrs 5 min                                         |
| Minimum Hours of instruction per day (Secondary)  | 5 hrs 31 min                                        |
|                                                   |                                                     |